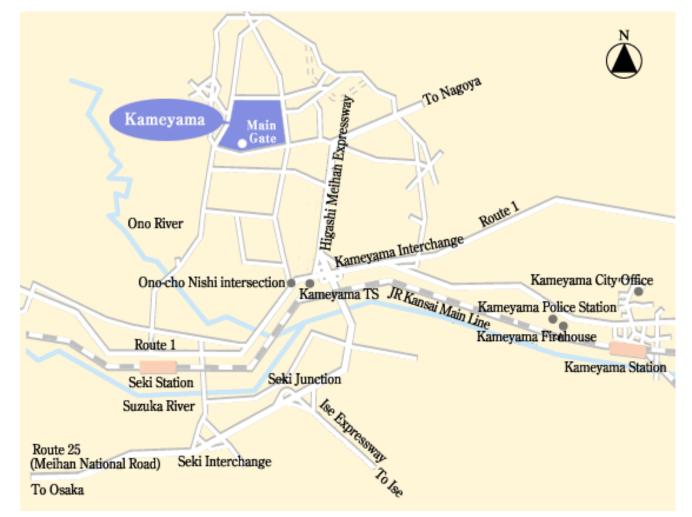

## Map to Kameyama

## Kameyama

Address : 464 Kohgawa, Shiraki-cho, Kameyama, Mie 519-0198, Japan Phone : +81-595-84-1221

## - Access -

- Take the JR Kansai Main Line from Nagoya Station to Kameyama Station (it takes about 75 minutes), and take a taxi about 10 minutes to Kameyama Site.
- $\cdot$  Take a taxi about 7 minutes to Kameyama Site from JR Seki Station on the Kansai Main Line.

## [By car]

- Take the Higashi Meihan Expressway to Kameyama Interchange (it takes about 5 minutes to get there).
  (Taking Route 1, go towards Otsu, and turn right at Ono-cho Nishi intersection.)
- Note: All times are approximate.